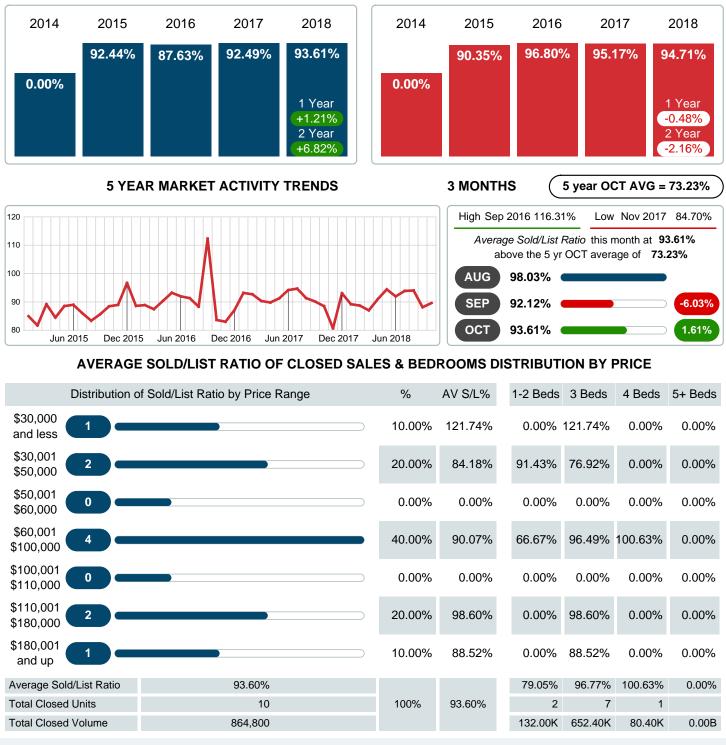

### AVERAGE PERCENT OF SELLING PRICE TO LISTING PRICE

Report produced on Jul 19, 2023 for MLS Technology Inc.

Contact: MLS Technology Inc.

Phone: 918-663-7500

Email: support@mlstechnology.com