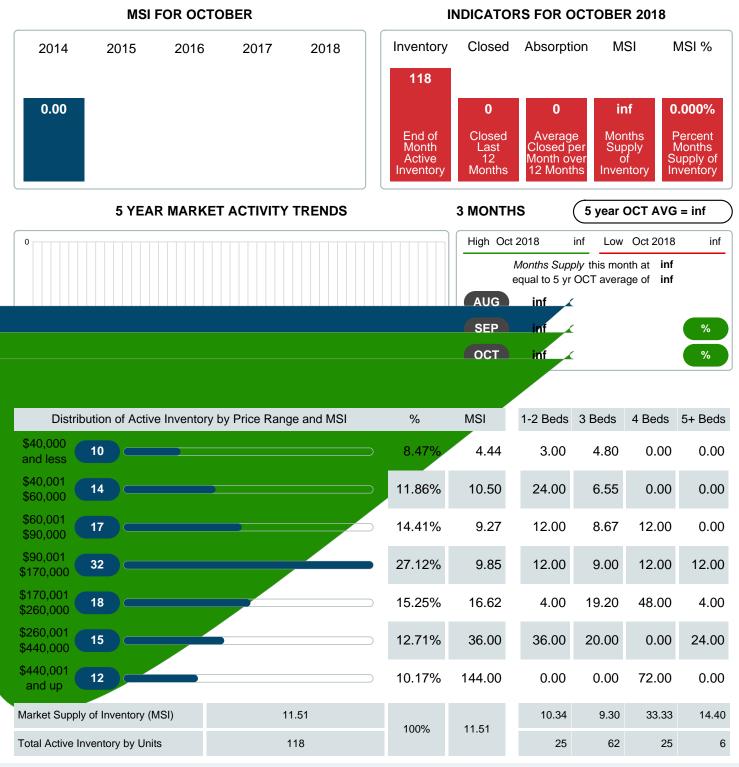

### MONTHS SUPPLY of INVENTORY (MSI)

Report produced on Jul 19, 2023 for MLS Technology Inc.

Contact: MLS Technology Inc.

Phone: 918-663-7500

Email: support@mlstechnology.com

Area Delimited by County Of Sequoyah - Residential Property Type

#### Months Supply of Inventory (MSI) Increases

The total housing inventory at the end of October 2018 rose 20.41% to 118 existing homes available for sale. Over the last 12 months this area has had an average of 10 closed sales per month. This represents an unsold inventory index of 11.51 MSI for this period.

Absorption: Last 12 months, an Average of 10 Sales/Month Active Inventory as of October 31, 2018 = 118