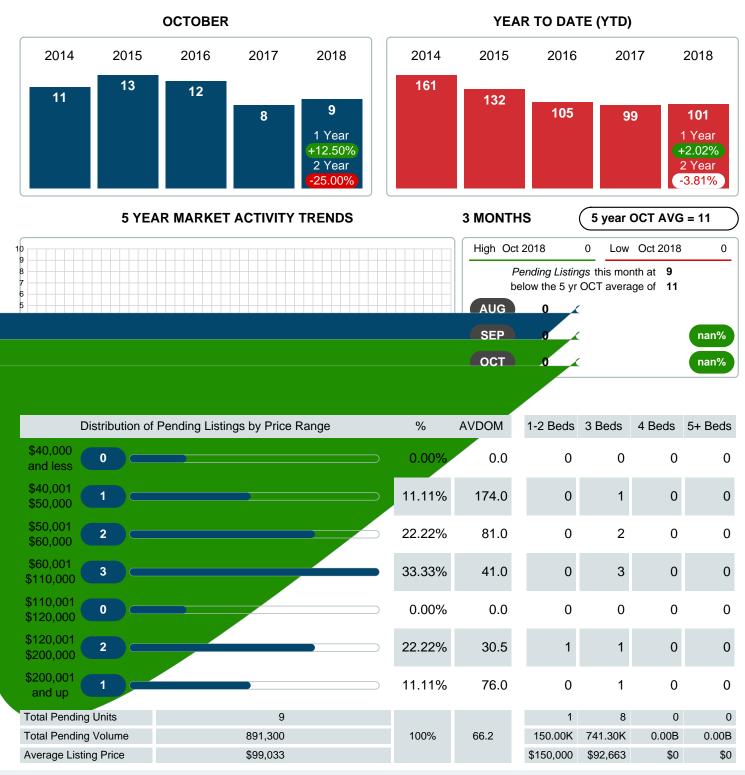

### PENDING LISTINGS

Report produced on Jul 19, 2023 for MLS Technology Inc.

Contact: MLS Technology Inc.

Phone: 918-663-7500

Email: support@mlstechnology.com