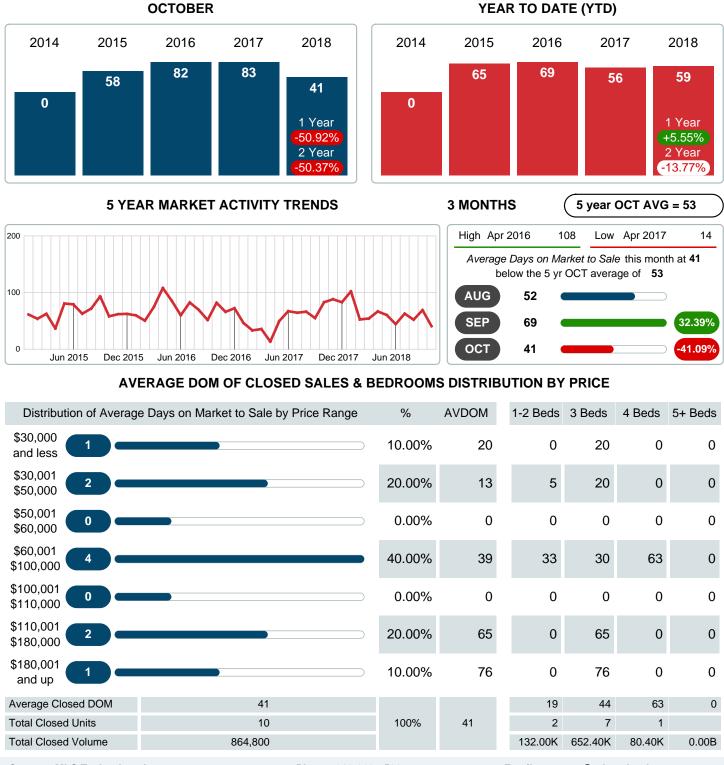

### AVERAGE DAYS ON MARKET TO SALE

Report produced on Jul 19, 2023 for MLS Technology Inc.

Contact: MLS Technology Inc.

Phone: 918-663-7500

Email: support@mlstechnology.com

Area Delimited by County Of Sequoyah - Residential Property Type

#### Average Days on Market Shortens

The average number of 40.70 days that homes spent on the market before selling decreased by 42.23 days or 50.92% in October 2018 compared to last year's same month at 82.93 DOM