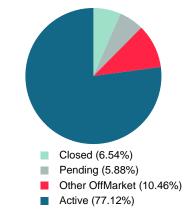

Absorption: Last 12 months, an Average of 10 Sales/Month Active Inventory as of October 31, 2018 = 118