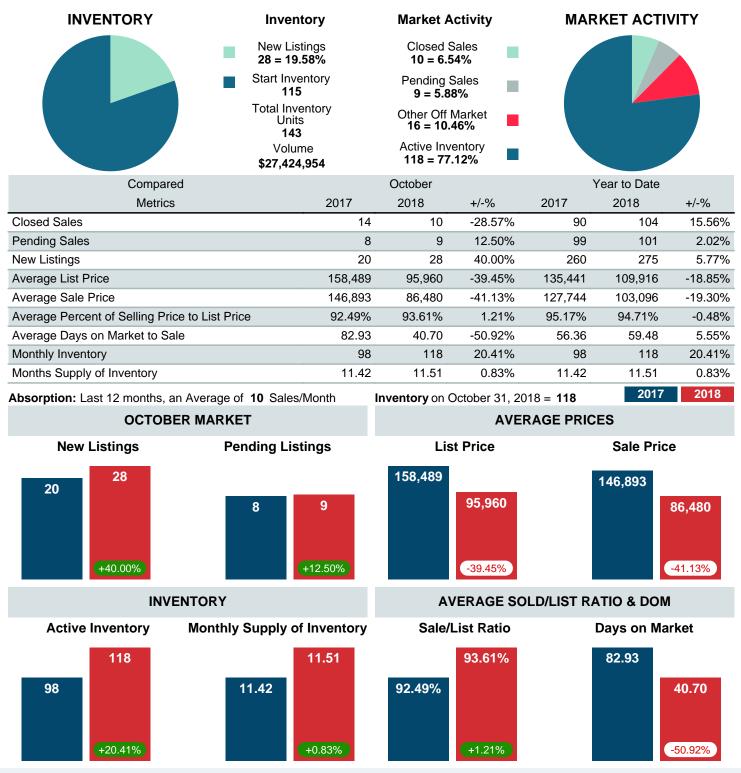

### MONTHLY INVENTORY ANALYSIS

Report produced on Jul 19, 2023 for MLS Technology Inc.

| Compared                                       | October |        |         |
|------------------------------------------------|---------|--------|---------|
| Metrics                                        | 2017    | 2018   | +/-%    |
| Closed Listings                                | 14      | 10     | -28.57% |
| Pending Listings                               | 8       | 9      | 12.50%  |
| New Listings                                   | 20      | 28     | 40.00%  |
| Average List Price                             | 158,489 | 95,960 | -39.45% |
| Average Sale Price                             | 146,893 | 86,480 | -41.13% |
| Average Percent of Selling Price to List Price | 92.49%  | 93.61% | 1.21%   |
| Average Days on Market to Sale                 | 82.93   | 40.70  | -50.92% |
| End of Month Inventory                         | 98      | 118    | 20.41%  |
| Months Supply of Inventory                     | 11.42   | 11.51  | 0.83%   |

Absorption: Last 12 months, an Average of 10 Sales/Month Active Inventory as of October 31, 2018 = 118

#### Months Supply of Inventory (MSI) Increases

The total housing inventory at the end of October 2018 rose 20.41% to 118 existing homes available for sale. Over the last 12 months this area has had an average of 10 closed sales per month. This represents an unsold inventory index of 11.51 MSI for this period.

#### Sales Success for October 2018 is Positive

Overall, with Average Prices falling and Days on Market decreasing, the Listed versus Closed Ratio finished weak this month.

There were 28 New Listings in October 2018, up 40.00% from last year at 20. Furthermore, there were 10 Closed Listings this month versus last year at 14, a -28.57% decrease.

Closed versus Listed trends yielded a 35.7% ratio, down from previous year's, October 2017, at 70.0%, a 48.98% downswing. This will certainly create pressure on an increasing Monthi¿1/2s Supply of Inventory (MSI) in the months to come.

### MARKET SUMMARY

Report produced on Jul 19, 2023 for MLS Technology Inc.

Contact: MLS Technology Inc.

Phone: 918-663-7500

Email: support@mlstechnology.com