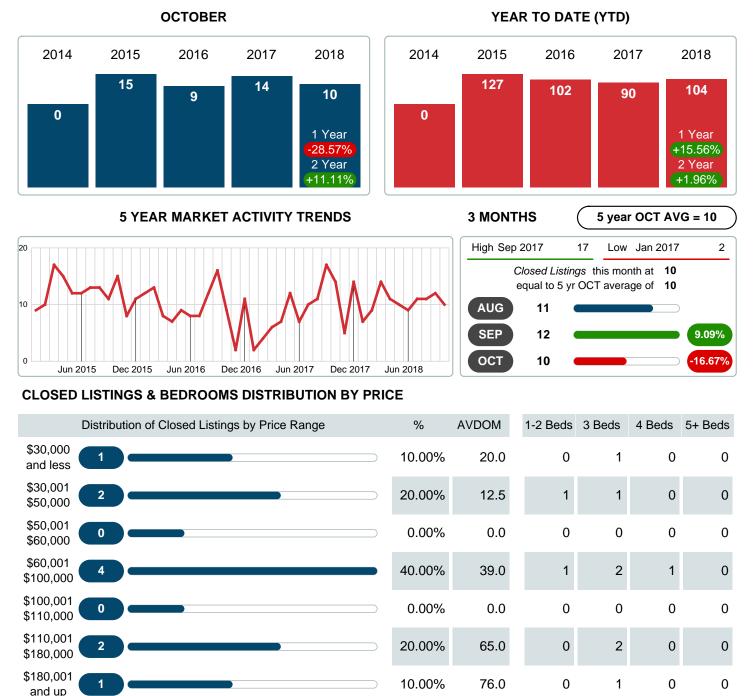

# CLOSED LISTINGS

Report produced on Jul 19, 2023 for MLS Technology Inc.

Reports produced and compiled by RE STATS Inc. Information is deemed reliable but not guaranteed. Does not reflect all market activity.

#### Sales Success for October 2018 is Positive

Overall, with Average Prices falling and Days on Market decreasing, the Listed versus Closed Ratio finished weak this month.

There were 28 New Listings in October 2018, up 40.00% from last year at 20. Furthermore, there were 10 Closed Listings this month versus last year at 14, a -28.57% decrease.