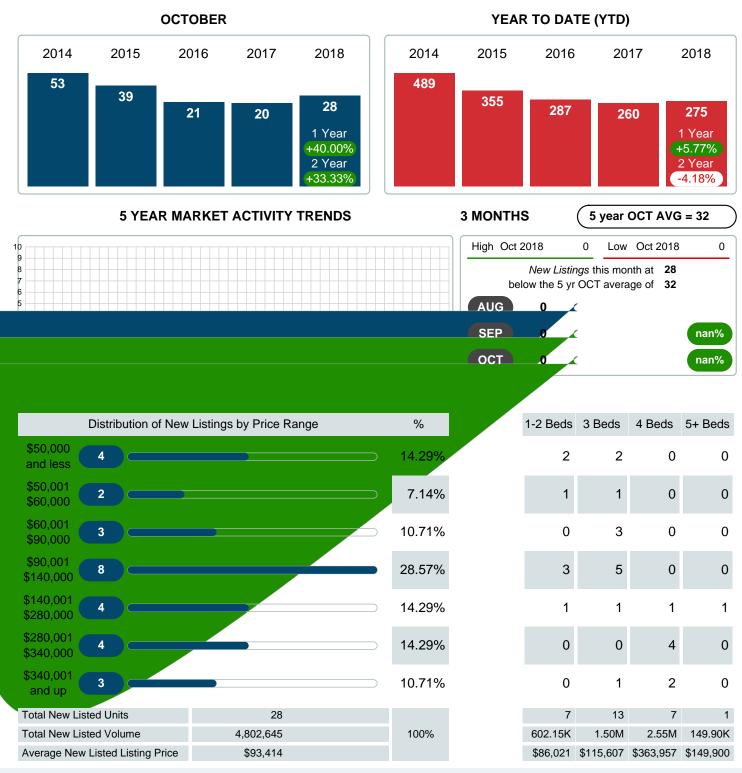

### **NEW LISTINGS**

Report produced on Jul 19, 2023 for MLS Technology Inc.

Contact: MLS Technology Inc.

Phone: 918-663-7500

Email: support@mlstechnology.com

Area Delimited by County Of Sequoyah - Residential Property Type

#### Sales Success for October 2018 is Positive

Overall, with Average Prices falling and Days on Market decreasing, the Listed versus Closed Ratio finished weak this month.

There were 28 New Listings in October 2018, up 40.00% from last year at 20. Furthermore, there were 10 Closed Listings this month versus last year at 14, a -28.57% decrease.