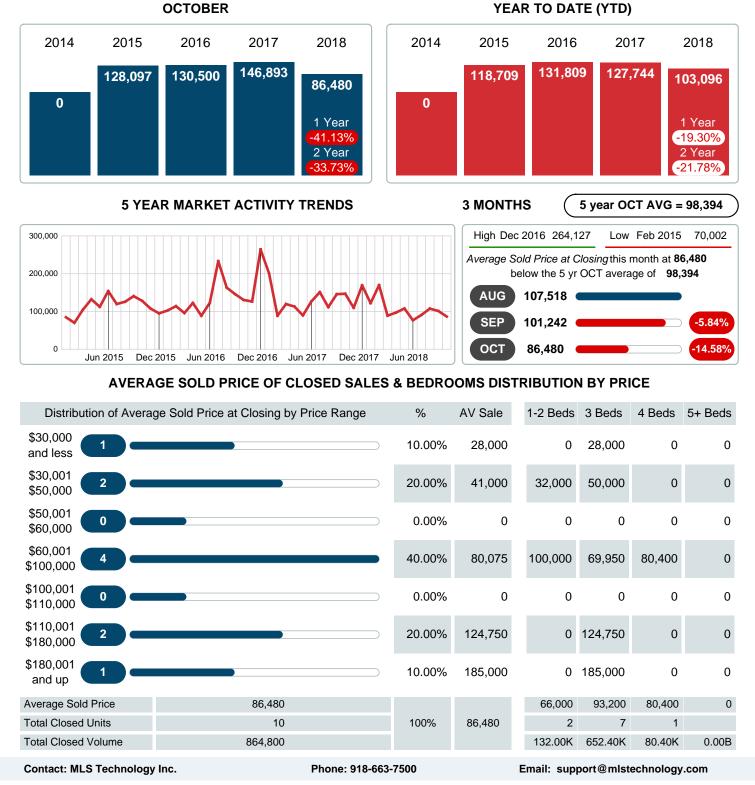

### AVERAGE SOLD PRICE AT CLOSING

Report produced on Jul 19, 2023 for MLS Technology Inc.

Reports produced and compiled by RE STATS Inc. Information is deemed reliable but not guaranteed. Does not reflect all market activity.

Page 9 of 11

**OCTOBER** 

#### Average Sale Price Falling

According to the preliminary trends, this market area has experienced some downward momentum with the decline of Average Price this month. Prices dipped 41.13% in October 2018 to \$86,480 versus the previous year at \$146,893.

#### Average Days on Market Shortens

The average number of 40.70 days that homes spent on the market before selling decreased by 42.23 days or 50.92% in October 2018 compared to last year's same month at 82.93 DOM

Phone: 918-663-7500

100%

40.7

10

864,800

\$86,480

Page 2 of 11

1 80.40K

\$80,400

0

\$0

0.00B

2

132.00K

\$66,000

7

652.40K

\$93,200

Email: support@mlstechnology.com