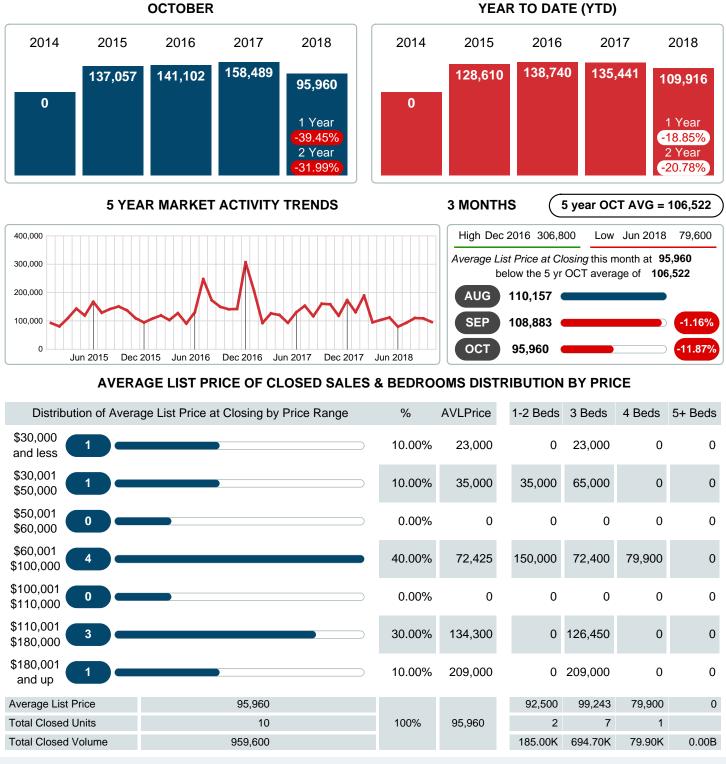

### AVERAGE LIST PRICE AT CLOSING

Report produced on Jul 19, 2023 for MLS Technology Inc.

Contact: MLS Technology Inc.

Phone: 918-663-7500

Email: support@mlstechnology.com

Area Delimited by County Of Sequoyah - Residential Property Type

#### Average Sale Price Falling

According to the preliminary trends, this market area has experienced some downward momentum with the decline of Average Price this month. Prices dipped 41.13% in October 2018 to \$86,480 versus the previous year at \$146,893.