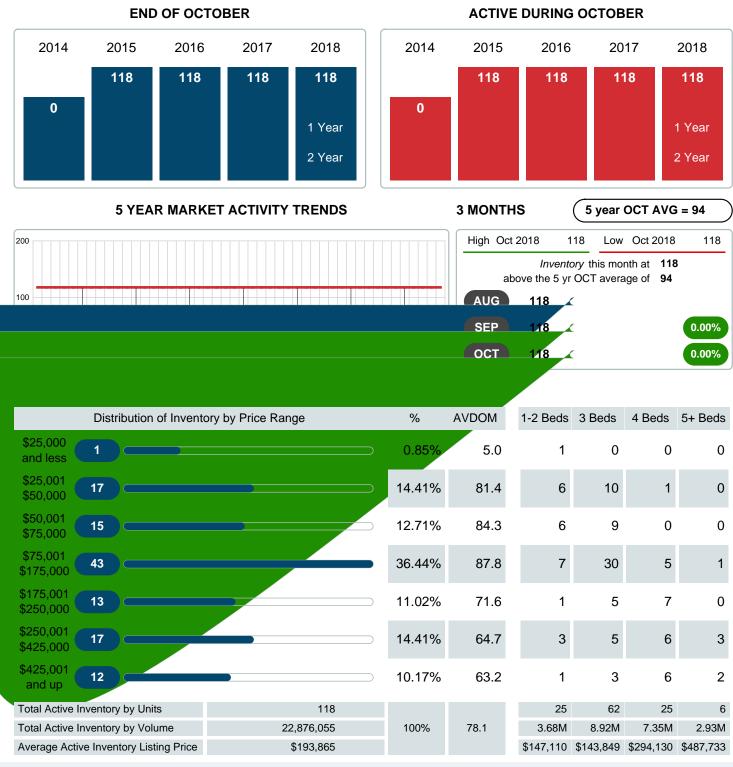

### **ACTIVE INVENTORY**

Report produced on Jul 19, 2023 for MLS Technology Inc.

Contact: MLS Technology Inc.

Phone: 918-663-7500

Email: support@mlstechnology.com

Area Delimited by County Of Sequoyah - Residential Property Type

Absorption: Last 12 months, an Average of 10 Sales/Month Active Inventory as of October 31, 2018 = 118

#### Months Supply of Inventory (MSI) Increases

The total housing inventory at the end of October 2018 rose 20.41% to 118 existing homes available for sale. Over the last 12 months this area has had an average of 10 closed sales per month. This represents an unsold inventory index of 11.51 MSI for this period.